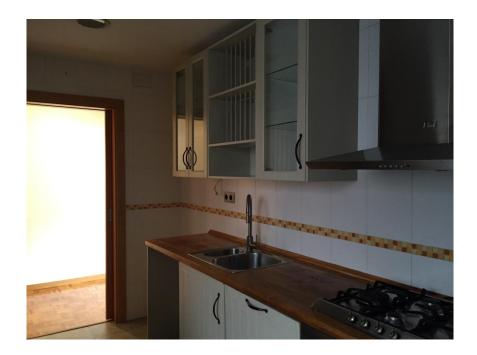

#### APARTMENT WITH BALCONY IN EXCELLENT LOCATION

In this building there is only one flat on each floor and the property for sale is located on the fifth floor of the building with lift. It consists of two double rooms and two single ones. One of the single rooms has a bath with shower. Furthermore, there is another bathroom with bathtub. The main bedroom has two built-in wardrobes and both double bedrooms are facing outside, more precisely, the courtyard, thus, they are very quiet. The twin room overlooks the lightwell of the building. The living room overlooks the street and it has a balcony as well as a door to the kitchen and to the corridor. The kitchen is independent and it has a dining area. The kitchen also communicates with the living room and the corridor. The living room has air conditioning and there is gas heating all over the flat. The apartment has also an alarm system.

#### Kitchen

Separately