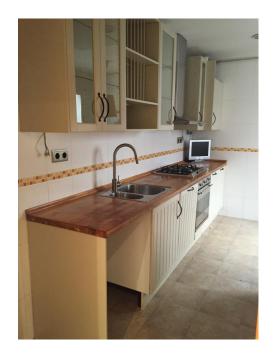

#### APARTMENT WITH BALCONY IN EXCELLENT LOCATION

In this building there is only one flat on each floor and the property for sale is located on the fifth floor of the building with lift. It consists of two double rooms and two single ones. One of the single rooms has a bath with shower. Furthermore, there is another bathroom with bathtub. The main bedroom has two built-in wardrobes and both double bedrooms are facing outside, more precisely, the courtyard, thus, they are very quiet. The twin room overlooks the lightwell of the building. The living room overlooks the street and it has a balcony as well as a door to the kitchen and to the corridor. The kitchen is independent and it has a dining area. The kitchen also communicates with the living room and the corridor. The living room has air conditioning and there is gas heating all over the flat. The apartment has also an alarm system.

#### Kitchen

Separately