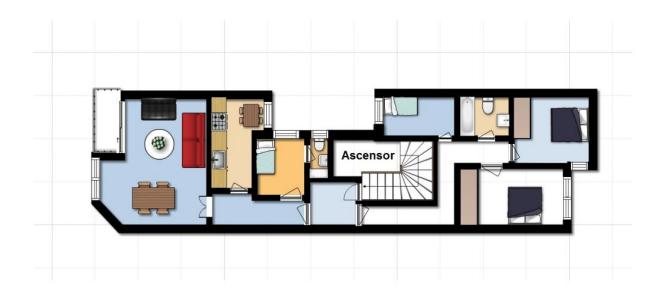

#### APARTMENT WITH BALCONY IN EXCELLENT LOCATION

In this building there is only one flat on each floor and the property for sale is located on the fifth floor of the building with lift. It consists of two double rooms and two single ones. One of the single rooms has a bath with shower. Furthermore, there is another bathroom with bathtub. The main bedroom has two built-in wardrobes and both double bedrooms are facing outside, more precisely, the courtyard, thus, they are very quiet. The twin room overlooks the lightwell of the building. The living room overlooks the street and it has a balcony as well as a door to the kitchen and to the corridor. The kitchen is independent and it has a dining area. The kitchen also communicates with the living room and the corridor. The living room has air conditioning and there is gas heating all over the flat. The apartment has also an alarm system.