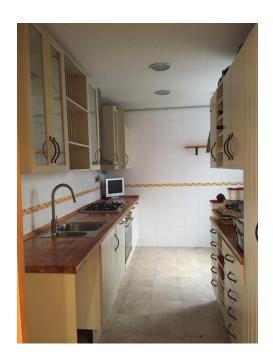

#### APARTMENT WITH BALCONY IN EXCELLENT LOCATION

In this building there is only one flat on each floor and the property for sale is located on the fifth floor of the building with lift. It consists of two double rooms and two single ones. One of the single rooms has a bath with shower. Furthermore, there is another bathroom with bathtub. The main bedroom has two built-in wardrobes and both double bedrooms are facing outside, more precisely, the courtyard, thus, they are very quiet. The twin room overlooks the lightwell of the building. The living room overlooks the street and it has a balcony as well as a door to the kitchen and to the corridor. The kitchen is independent and it has a dining area. The kitchen also communicates with the living room and the corridor. The living room has air conditioning and there is gas heating all over the flat. The apartment has also an alarm system.

#### Kitchen

Separately