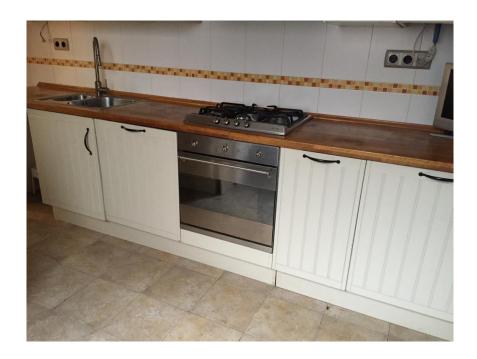

#### APARTMENT WITH BALCONY IN EXCELLENT LOCATION

In this building there is only one flat on each floor and the property for sale is located on the fifth floor of the building with lift. It consists of two double rooms and two single ones. One of the single rooms has a bath with shower. Furthermore, there is another bathroom with bathtub. The main bedroom has two built-in wardrobes and both double bedrooms are facing outside, more precisely, the courtyard, thus, they are very quiet. The twin room overlooks the lightwell of the building. The living room overlooks the street and it has a balcony as well as a door to the kitchen and to the corridor. The kitchen is independent and it has a dining area. The kitchen also communicates with the living room and the corridor. The living room has air conditioning and there is gas heating all over the flat. The apartment has also an alarm system.

#### Kitchen

Separately