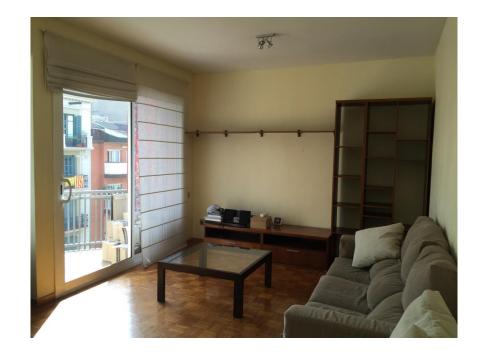

#### APARTMENT WITH BALCONY IN EXCELLENT LOCATION

In this building there is only one flat on each floor and the property for sale is located on the fifth floor of the building with lift. It consists of two double rooms and two single ones. One of the single rooms has a bath with shower. Furthermore, there is another bathroom with bathtub. The main bedroom has two built-in wardrobes and both double bedrooms are facing outside, more precisely, the courtyard, thus, they are very quiet. The twin room overlooks the lightwell of the building. The living room overlooks the street and it has a balcony as well as a door to the kitchen and to the corridor. The kitchen is independent and it has a dining area. The kitchen also communicates with the living room and the corridor. The living room has air conditioning and there is gas heating all over the flat. The apartment has also an alarm system.