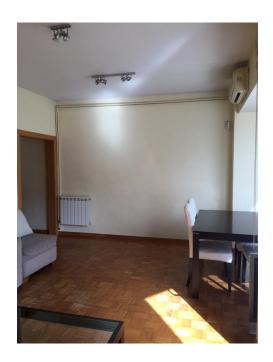

#### APARTMENT WITH BALCONY IN EXCELLENT LOCATION

In this building there is only one flat on each floor and the property for sale is located on the fifth floor of the building with lift. It consists of two double rooms and two single ones. One of the single rooms has a bath with shower. Furthermore, there is another bathroom with bathtub. The main bedroom has two built-in wardrobes and both double bedrooms are facing outside, more precisely, the courtyard, thus, they are very quiet. The twin room overlooks the lightwell of the building. The living room overlooks the street and it has a balcony as well as a door to the kitchen and to the corridor. The kitchen is independent and it has a dining area. The kitchen also communicates with the living room and the corridor. The living room has air conditioning and there is gas heating all over the flat. The apartment has also an alarm system.

#### Interior

Air conditioning

#### Heating

Gas