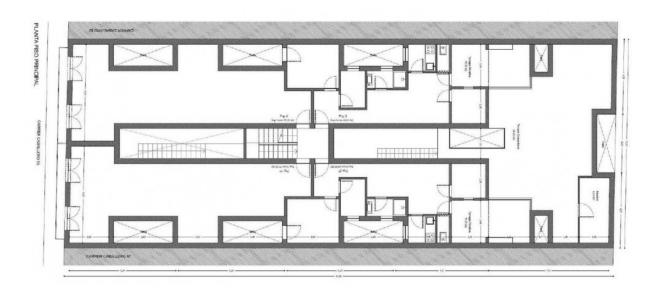

#### **Building in Barcelona-Les Corts**

BUILDING FOR SALE IN LES CORTS FOR 2.300.000€

Residential building located at Calle Caballero 55, Les Corts neighborhood in Barcelona. Centrally located near Sants station and the Plaça del Center. It has a total constructed area of 987sqm divided in 22 flats (104,500 € per flat). It currently has a rent of 2.88% (66,293€ per annum) and is expected to be able to obtain a future return of 9.23% (212,400€ per annum) once the contracts are updated.

#### SITUACIÓN ARRENDATICIA

|          | SUPERFICIE<br>(M2) |            |         | RENTA<br>FUTURA |            | OBSERVACIONES                 |                                           |
|----------|--------------------|------------|---------|-----------------|------------|-------------------------------|-------------------------------------------|
| BAJO 18  | 25                 | A TÉRMINO  | 223,82€ | 750€            | 2016       | Tácita reconducción mes a mes |                                           |
| BAJO 2ª  | 25                 | A TÉRMINO  | 231,42€ | 750€            | 2022       |                               |                                           |
| BAJO 3ª  | 25                 | INDEFINIDO | 207,56€ | 750€            | INDEFINIDO |                               |                                           |
| BAJO 4ª  | 25                 | VACÍO      | -       | 750€            |            |                               |                                           |
| BAJO 5ª  | 24                 | A TÉRMINO  | 255,51€ | 750€            | 2022       |                               |                                           |
| BAJO 6ª  | 24                 | VACÍO      | -       | 750€            | -          |                               |                                           |
| BAJO 7≅  | 40                 | INDEFINIDO | 127,70€ | 750€            | INDEFINIDO | 1ª subrogación a viuda        | RENTABILIDAD ACTUAL                       |
| BAJO 8ª  | 40                 | A TÉRMINO  | 284,35€ | 750€            | 2018       |                               |                                           |
| BAJO 98  | 25                 | A TÉRMINO  | 255,04€ | 750€            | 2016       | Tácita reconducción mes a mes | • Total anual: 66.293€                    |
| BAJO 10º | 25                 | VACÍO      | -       | 750€            |            |                               | % Rentabilidad: 2,88%                     |
| PPAL 1ª  | 55                 | A TÉRMINO  | 527,22€ | 850€            | 2017       |                               |                                           |
| PPAL 2ª  | 48                 | VACÍO      | -       | 850€            |            |                               |                                           |
| PPAL 3ª  | 48                 | VACÍO      | -       | 850€            | -          |                               | RENTABILIDAD FUTURA                       |
| PPAL 42  | 55                 | VACÍO      | 15.1    | 850€            | -          |                               | • Total anual: 212.400€                   |
| 19 19    | 55                 | A TÉRMINO  | 522,61€ | 850€            | 2018       |                               |                                           |
| 19 29    | 48                 | A TÉRMINO  | 481,55€ | 850€            | 2020       |                               | <ul> <li>% Rentabilidad: 9,239</li> </ul> |
| 12 32    | 48                 | A TÉRMINO  | 522,17€ | 850€            | 2017       |                               |                                           |
| 19 49    | 55                 | A TÉRMINO  | 126,73€ | 850€            | 2032       | Se entrega vacío              |                                           |
| 29 18    | 55                 | A TÉRMINO  | 523,10€ | 850€            | 2017       |                               |                                           |
| 29 28    | 48                 | A TÉRMINO  | 552,13€ | 850€            | 2017       |                               |                                           |
| 29 38    | 48                 | INDEFINIDO | 138,32€ | 850€            | INDEFINIDO | 1ª subrogación a hijo         |                                           |
| 20 48    | 55                 | A TÉRMINO  | 545,22€ | 850€            | 2018       |                               |                                           |