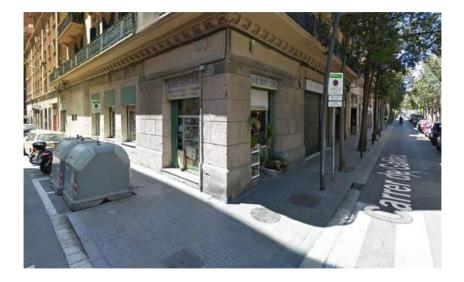

#### COMMERCIAL UNIT IN SANTS 285.000€

Unit in profitability of 6,32% (1,500€/month) and contract until July 2021. Tenant with activity of retail of travel articles and gift objects. The community and IBI expenses are paid by the owner.

The premises has an area of 279sqm distributed in ground floor, attic and basement. It is located in a very commercial area next to Plaça Sants, Carrer de Sants and Plaza España. Well connected with public transport (Metro L1 and L5, Sants stop) and near the Sants Station (Renfe and Ave).