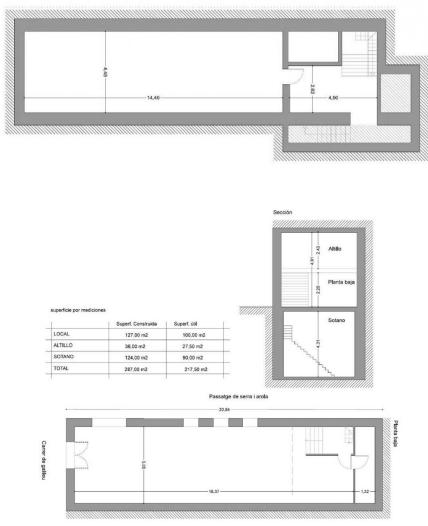

The premises has an area of 279sqm distributed in ground floor, attic and basement. It is located in a very commercial area next to Plaça Sants, Carrer de Sants and Plaza España. Well connected with public transport (Metro L1 and L5, Sants stop) and near the Sants Station (Renfe and Ave).

| Reference            | BB0440L       |
|----------------------|---------------|
| Туре                 | Premises      |
| City                 | Barcelona     |
| District             | Sants         |
| Adress               | Not available |
| Size                 | 279,00m2      |
| Status               |               |
| Price                | 285.000€      |
| Price/m2             | 1.021,51€     |
| Monthly rent         | 1.500,00€     |
| Yearly rent          | 18.000,00     |
| Yield                | 6,32%         |
| Rooms                | 0             |
| Created in           | May 2017      |
| Year of construction | 1935          |
| Emission class       |               |

## www.brickbarcelona.es Ref: BB0440L

Altillo

Sotano

5.05

5.45