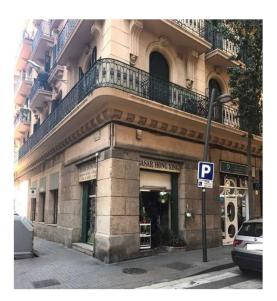

#### COMMERCIAL UNIT IN SANTS 285.000€

Unit in profitability of 6,32% (1,500€/month) and contract until July 2021. Tenant with activity of retail of travel articles and gift objects. The community and IBI expenses are paid by the owner.

The premises has an area of 279sqm distributed in ground floor, attic and basement. It is located in a very commercial area next to Plaça Sants, Carrer de Sants and Plaza España. Well connected with public transport (Metro L1 and L5, Sants stop) and near the Sants Station (Renfe and Ave).