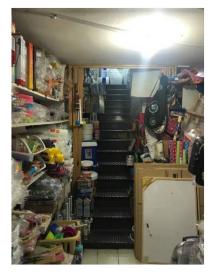

The premises has an area of 279sqm distributed in ground floor, attic and basement. It is located in a very commercial area next to Plaça Sants, Carrer de Sants and Plaza España. Well connected with public transport (Metro L1 and L5, Sants stop) and near the Sants Station (Renfe and Ave).

## www.brickbarcelona.es Ref: BB0440L

Altillo

Sotano

5.05

5.45