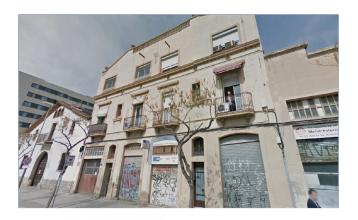

## Building in Barcelona-Poble Nou

It is a unique building with many possibilities located in the neighborhood of Poble Nou, 2 blocks from the beach.

It has an area of 831 m2, corresponds to a B12 in urban qualification.