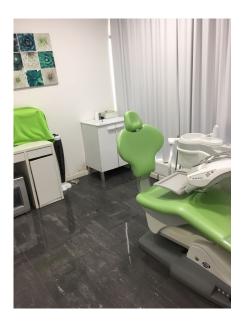

#### Premises in Molins de Rei

Unit with high profitability in one of the main commercial streets of Molins de Rei.

Rented to a dental clinic until the year 2037, with forced compliance of 5 years, for an annual income of  $30,000 \in (2500 \in /month)$ . Yield of 6.7% with IBI (Real Estate Tax) and community expenses paid by the tenant.