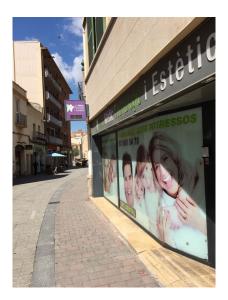

#### Premises in Molins de Rei

Unit with high profitability in one of the main commercial streets of Molins de Rei.

Rented to a dental clinic until the year 2037, with forced compliance of 5 years, for an annual income of  $30,000 \in (2500 \in /month)$ . Yield of 6.7% with IBI (Real Estate Tax) and community expenses paid by the tenant.

The premises has an area of 300m2 plus 35m2 of terrace. It is located on Calle Carril de Molins de Rei, in a very commercial area near the train station and the National N-340.

Price of 450.000 €.

For more information, please contact us,