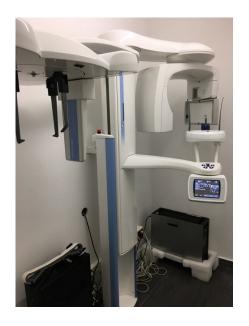

#### Premises in Molins de Rei

Unit with high profitability in one of the main commercial streets of Molins de Rei.

Rented to a dental clinic until the year 2037, with forced compliance of 5 years, for an annual income of  $30,000 \in (2500 \in /month)$ . Yield of 6.7% with IBI (Real Estate Tax) and community expenses paid by the tenant.