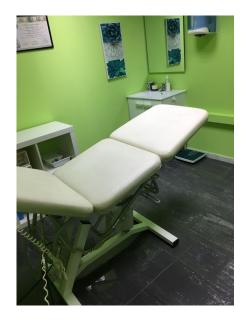

#### Premises in Molins de Rei

Unit with high profitability in one of the main commercial streets of Molins de Rei.

Rented to a dental clinic until the year 2037, with forced compliance of 5 years, for an annual income of  $30,000 \in (2500 \in /month)$ . Yield of 6.7% with IBI (Real Estate Tax) and community expenses paid by the tenant.

The premises has an area of 300m2 plus 35m2 of terrace. It is located on Calle Carril de Molins de Rei, in a very commercial area near the train station and the National N-340.

Price of 450.000 €.

For more information, please contact us,