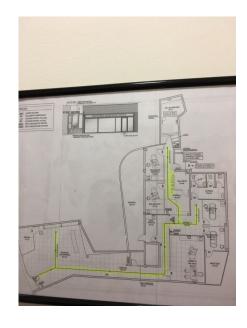

The premises has an area of 300m2 plus 35m2 of terrace. It is located on Calle Carril de Molins de Rei, in a very commercial area near the train station and the National N-340.

Price of 450.000 €.

For more information, please contact us,