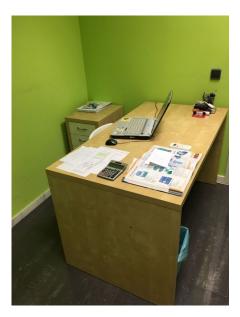

#### Premises in Molins de Rei

Unit with high profitability in one of the main commercial streets of Molins de Rei.

Rented to a dental clinic until the year 2037, with forced compliance of 5 years, for an annual income of  $30,000 \in (2500 \in /month)$ . Yield of 6.7% with IBI (Real Estate Tax) and community expenses paid by the tenant.

The premises has an area of 300m2 plus 35m2 of terrace. It is located on Calle Carril de Molins de Rei, in a very commercial area near the train station and the National N-340.

Price of 450.000 €.

For more information, please contact us,