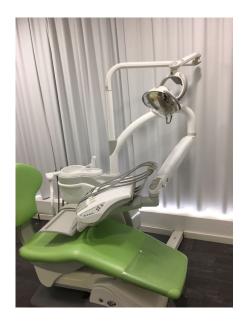

#### Premises in Molins de Rei

Unit with high profitability in one of the main commercial streets of Molins de Rei.

Rented to a dental clinic until the year 2037, with forced compliance of 5 years, for an annual income of  $30,000 \in (2500 \in /month)$ . Yield of 6.7% with IBI (Real Estate Tax) and community expenses paid by the tenant.

The premises has an area of 300m2 plus 35m2 of terrace. It is located on Calle Carril de Molins de Rei, in a very commercial area near the train station and the National N-340.

Price of 450.000 €.

For more information, please contact us,