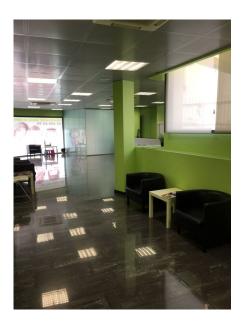

#### Premises in Molins de Rei

Unit with high profitability in one of the main commercial streets of Molins de Rei.

Rented to a dental clinic until the year 2037, with forced compliance of 5 years, for an annual income of  $30,000 \in (2500 \in /month)$ . Yield of 6.7% with IBI (Real Estate Tax) and community expenses paid by the tenant.

The premises has an area of 300m2 plus 35m2 of terrace. It is located on Calle Carril de Molins de Rei, in a very commercial area near the train station and the National N-340.

Price of 450.000 €.

For more information, please contact us,