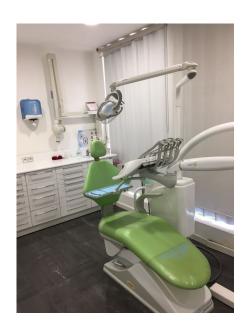

#### Premises in Molins de Rei

Unit with high profitability in one of the main commercial streets of Molins de Rei.

Rented to a dental clinic until the year 2037, with forced compliance of 5 years, for an annual income of  $30,000 \in (2500 \in /month)$ . Yield of 6.7% with IBI (Real Estate Tax) and community expenses paid by the tenant.