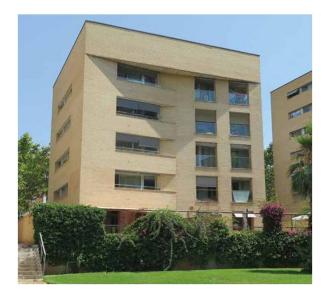

## Building in Barcelona-Vila Olímpica

Residential building built to house the athletes in the Olympic Games of Barcelona in 1992.

It has a total housing area of 1165m2. It is distributed in 6 floors as follows:

- Basement with 21 parking spaces.
- Ground floor with two houses, one with 2 bedrooms and another with 3 bedrooms, and with garden terrace overlooking a garden area.
- 1st to 4th floor. Each with two flats with living room, terrace overlooking a garden, kitchen, 3 bedrooms, 2 bathrooms and laundry.

All floors are rented with a parking space included in the price. All the rooms are exterior and very bright, offering cozy, quiet and sunny spaces. The conservation status of homes and common areas is good.

At present all the houses are rented with forward contracts, ending the last one in the year 2020 (see rent table). Gross annual income of 2.45%. The building is a Horizontal Property.

Located in Vila Olímpica, in high standing area. Only 3 minutes walk from the beach of Nova Icaria and the Olympic Port. Good connection with public transport and Ronda Litoral (B-10).