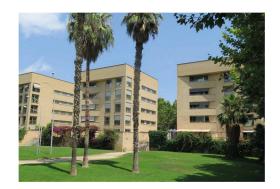

## Building in Barcelona-Vila Olímpica

Residential building built to house the athletes in the Olympic Games of Barcelona in 1992.

It has a total housing area of 1165m2. It is distributed in 6 floors as follows:

At present all the houses are rented with forward contracts, ending the last one in the year 2020 (see rent table). Gross annual income of 2.45%. The building is a Horizontal Property.

Located in Vila Olímpica, in high standing area. Only 3 minutes walk from the beach of Nova Icaria and the Olympic Port. Good connection with public transport and Ronda Litoral (B-10).