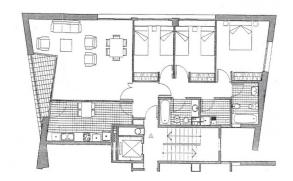

## Building in Barcelona-Vila Olímpica

Residential building built to house the athletes in the Olympic Games of Barcelona in 1992.

It has a total housing area of 1165m2. It is distributed in 6 floors as follows:

- Basement with 21 parking spaces.
- Ground floor with two houses, one with 2 bedrooms and another with 3 bedrooms, and with garden terrace overlooking a garden area.
- 1st to 4th floor. Each with two flats with living room, terrace overlooking a garden, kitchen, 3 bedrooms, 2 bathrooms and laundry.

All floors are rented with a parking space included in the price. All the rooms are exterior and very bright, offering cozy, quiet and sunny spaces. The conservation status of homes and common areas is good.