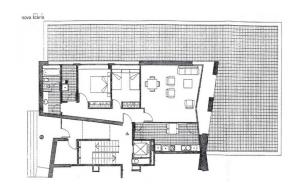

## Building in Barcelona-Vila Olímpica

Residential building built to house the athletes in the Olympic Games of Barcelona in 1992.

It has a total housing area of 1165m2. It is distributed in 6 floors as follows:

- Basement with 21 parking spaces.
- Ground floor with two houses, one with 2 bedrooms and another with 3 bedrooms, and with garden terrace overlooking a garden area.
- 1st to 4th floor. Each with two flats with living room, terrace overlooking a garden, kitchen, 3 bedrooms, 2 bathrooms and laundry.

All floors are rented with a parking space included in the price. All the rooms are exterior and very bright, offering cozy, quiet and sunny spaces. The conservation status of homes and common areas is good.