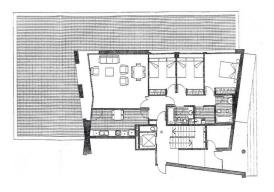

- Basement with 21 parking spaces.
- Ground floor with two houses, one with 2 bedrooms and another with 3 bedrooms, and with garden terrace overlooking a garden area.
- 1st to 4th floor. Each with two flats with living room, terrace overlooking a garden, kitchen, 3 bedrooms, 2 bathrooms and laundry.

All floors are rented with a parking space included in the price. All the rooms are exterior and very bright, offering cozy, quiet and sunny spaces. The conservation status of homes and common areas is good.