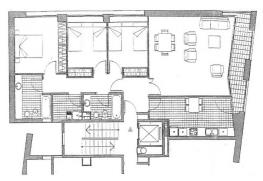

- Basement with 21 parking spaces.
- Ground floor with two houses, one with 2 bedrooms and another with 3 bedrooms, and with garden terrace overlooking a garden area.
- 1st to 4th floor. Each with two flats with living room, terrace overlooking a garden, kitchen, 3 bedrooms, 2 bathrooms and laundry.

All floors are rented with a parking space included in the price. All the rooms are exterior and very bright, offering cozy, quiet and sunny spaces. The conservation status of homes and common areas is good.