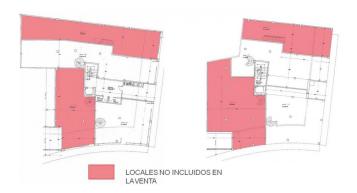

### **Building in Barcelona-Sants**

Building of 1990 with a total constructed area of 1,349.66 m2 (counting terraces).

It's distributed as follows:

- -. 4 commercial units on the ground floor and mezzanine, although only 2 of the premises are the object of the sale.
- -. 11 flats on floors 1, 2 and 3.
- -. 22 garage spaces distributed on floors -1 and -2 (the parking lot is shared with the adjoining building).

BRICKBarcelona
INVEST AND BUY PROPERTIES IN
BARCELONA

+34 609 44 16 18

| ENTIDAD               | TIPO     | SUPERFICIE (M2)         | vсто  | RENTA<br>€/MES | RENTA<br>ANUAL | RENTA POTENCIAL | IBI    | GASTOS<br>COMUNIDAD |
|-----------------------|----------|-------------------------|-------|----------------|----------------|-----------------|--------|---------------------|
| 16 parkings<br>LOCAL2 | Local    | 108 + 78 Altillo        | 2021  | 597            | 7.164          | 9.600           |        |                     |
| LOCAL3                | Local    | 74 + 42 Altillo         | 2018  | 797            | 9.564          | 9.600           |        |                     |
| 1°1° +1 pza.parking   | Vivienda | 84+12,40 TZA+18m2 patio | 2018  | 880            | 10.560         | 10.200          |        |                     |
| 1°2°+1pza.parking     | Vivienda | 88+12 Balcones          | 2020  | 841            | 10.092         | 11.400          |        |                     |
| 1°3°                  | Vivienda | 52,25 + 6 m2 patio      | LIBRE |                | 0              | 10.200          |        |                     |
| 1°4°                  | Vivienda | 72+4 balcones+6m2 patio | LIBRE |                | 0              | 10.800          |        |                     |
| 2°1°+1pza.parking     | Vivienda | 84 + 13 balcón          | 2020  | 850            | 10.200         | 10.800          |        |                     |
| 2°2° +1 pza.parking   | Vivienda | 88 + 13 Balcón          | LIBRE |                | 0              | 10.800          |        |                     |
| 2°3°                  | Vivienda | 52+3 Balcón             | 2021  | 700            | 8.400          | 9.600           |        |                     |
| 2°4°                  | Vivienda | 72 + 9 Balcón           | 2020  | 775            | 9.300          | 10.800          |        |                     |
| 3°1°+1 pza parking    | Vivienda | 91 + 6 TZA + 32 TZA     | 2018  | 850            | 10.200         | 14.400          |        |                     |
| 3°2°                  | Vivienda | 94 + 13 Balcón          | 2018  | 900            | 10.800         | 12.000          |        |                     |
| 3a3a +1 pza.parking   | Vivienda | 61 + 3 Balcón + 47 TZA  | 2019  | 775            | 9.300          | 13.200          |        |                     |
| TOTALES               |          | 1349,40                 |       | 7965           | 95,580         | 143.400         | 10.325 | 7.487               |