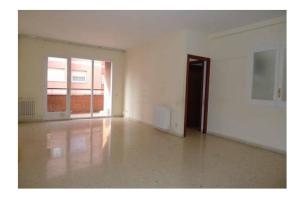

The potential rent is estimated at  $143,400 \in (125,590 \in Net)$  with a net yield of 3.6%.

It is a building distributed in Horizontal Property with urbanistic qualification  $n^{\circ}13$ . Being located in a corner and with South orientation, all the houses are very luminous. The penthouses are duplex and have large terraces. The flats are in good condition and have equipped kitchens, terrazzo floor (in some wood floors), large balconies, etc. They have heating by natural gas and some air conditioning. All rooms are very bright and have windows to the outside.