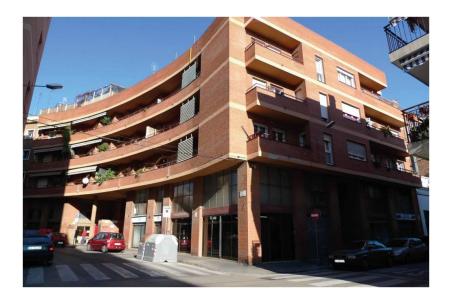

### **Building in Barcelona-Sants**

Building of 1990 with a total constructed area of 1,349.66 m2 (counting terraces).

It's distributed as follows:

- -. 4 commercial units on the ground floor and mezzanine, although only 2 of the premises are the object of the sale.
- -. 11 flats on floors 1, 2 and 3.
- -. 22 garage spaces distributed on floors -1 and -2 (the parking lot is shared with the adjoining building).

Very well located in the neighborhood of Sants, a few streets from Carrer de Sants where we find all kinds of shops and services. Good connection with public transport, bus and metro L5 (Badal stop).

Price: 3,500,000€ + 4% fees (+ vat)