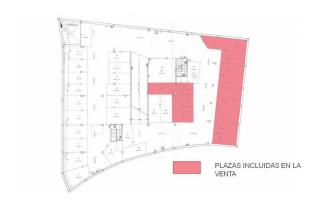

### **Building in Barcelona-Sants**

Building of 1990 with a total constructed area of 1,349.66 m2 (counting terraces).

It's distributed as follows:

- -. 4 commercial units on the ground floor and mezzanine, although only 2 of the premises are the object of the sale.
- -. 11 flats on floors 1, 2 and 3.
- -. 22 garage spaces distributed on floors -1 and -2 (the parking lot is shared with the adjoining building).