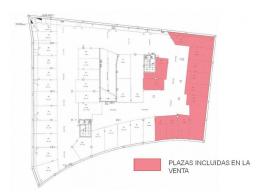

### **Building in Barcelona-Sants**

Building of 1990 with a total constructed area of 1,349.66 m2 (counting terraces).

It's distributed as follows:

- -. 4 commercial units on the ground floor and mezzanine, although only 2 of the premises are the object of the sale.
- -. 11 flats on floors 1, 2 and 3.
- -. 22 garage spaces distributed on floors -1 and -2 (the parking lot is shared with the adjoining building).