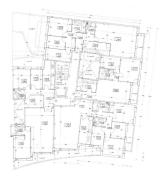

### **Building in Barcelona-Sants**

Building of 1990 with a total constructed area of 1,349.66 m2 (counting terraces).

It's distributed as follows:

- -. 4 commercial units on the ground floor and mezzanine, although only 2 of the premises are the object of the sale.
- -. 11 flats on floors 1, 2 and 3.
- -. 22 garage spaces distributed on floors -1 and -2 (the parking lot is shared with the adjoining building).

BRICKBarcelona
INVEST AND BUY PROPERTIES IN
BARCELONA

+34 609 44 16 18

| ENTIDAD               | TIPO     | SUPERFICIE (M2)         | vсто  | RENTA<br>€/MES | RENTA<br>ANUAL | RENTA POTENCIAL | IBI    | GASTOS<br>COMUNIDAD |
|-----------------------|----------|-------------------------|-------|----------------|----------------|-----------------|--------|---------------------|
| 16 parkings<br>LOCAL2 | Local    | 108 + 78 Altillo        | 2021  | 597            | 7.164          | 9.600           |        |                     |
| LOCAL3                | Local    | 74 + 42 Altillo         | 2018  | 797            | 9.564          | 9.600           |        |                     |
| 1°1° +1 pza.parking   | Vivienda | 84+12,40 TZA+18m2 patio | 2018  | 880            | 10.560         | 10.200          |        |                     |
| 1°2°+1pza.parking     | Vivienda | 88+12 Balcones          | 2020  | 841            | 10.092         | 11.400          |        |                     |
| 1°3°                  | Vivienda | 52,25 + 6 m2 patio      | LIBRE |                | 0              | 10.200          |        |                     |
| 1°4°                  | Vivienda | 72+4 balcones+6m2 patio | LIBRE |                | 0              | 10.800          |        |                     |
| 2°1°+1pza.parking     | Vivienda | 84 + 13 balcón          | 2020  | 850            | 10.200         | 10.800          |        |                     |
| 2°2° +1 pza.parking   | Vivienda | 88 + 13 Balcón          | LIBRE |                | 0              | 10.800          |        |                     |
| 2°3°                  | Vivienda | 52+3 Balcón             | 2021  | 700            | 8.400          | 9.600           |        |                     |
| 2°4°                  | Vivienda | 72 + 9 Balcón           | 2020  | 775            | 9.300          | 10.800          |        |                     |
| 3°1°+1 pza parking    | Vivienda | 91 + 6 TZA + 32 TZA     | 2018  | 850            | 10.200         | 14.400          |        |                     |
| 3°2°                  | Vivienda | 94 + 13 Balcón          | 2018  | 900            | 10.800         | 12.000          |        |                     |
| 3a3a +1 pza.parking   | Vivienda | 61 + 3 Balcón + 47 TZA  | 2019  | 775            | 9.300          | 13.200          |        |                     |
| TOTALES               |          | 1349,40                 |       | 7965           | 95,580         | 143.400         | 10.325 | 7.487               |