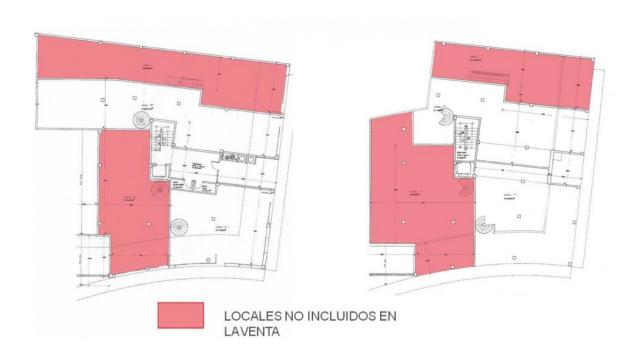

### **Building in Barcelona-Sants**

Building of 1990 with a total constructed area of 1,349.66 m2 (counting terraces).

It's distributed as follows:

- -. 4 commercial units on the ground floor and mezzanine, although only 2 of the premises are the object of the sale.
- -. 11 flats on floors 1, 2 and 3.
- -. 22 garage spaces distributed on floors -1 and -2 (the parking lot is shared with the adjoining building).

The building is practically rented in its entirety (there are two free entities) with contracts that expire between 2018 and 2021.

The current annual rent is 95,580€ ( 7965€/month), which implies a gross yield of 2.7% (net of 2.3%). The annual expenses of IBI(tax) and community are 10,325€ and 7,487€ respectively.