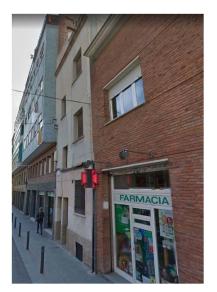

### Building in Barcelona-El Putget

Building of 5 units and an area of 259m2 (+ 85m2 of patio/terraces). It is distributed in 4 houses, located in ground floor, mezzanine, first and second, and an attic-study pending to confirm the consolidation of its construction. The flat of the ground floor has a 40m2 patio, the first floor a terrace of 15m2 and the attic one of 30m2.

The whole building is empty of tenants.

The property is located in the neighborhood of Sarrià Sant Gervasi, in a residential area one block from Plaza Molina and Balmes street. Very well connected with public transport with the railway stop FGC Sant Gervasi in Plaza Molina.