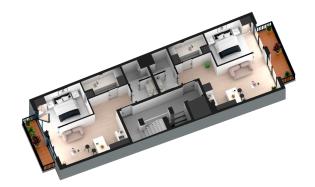

## Apartment in Barcelona-El Guinardó

For more information about this property, please contact us.

www.brickbarcelona.es Ref: BB1440A

| Reference                                                             | BB1440A       |
|-----------------------------------------------------------------------|---------------|
| Туре                                                                  | Apartment     |
| City                                                                  | Barcelona     |
| District                                                              | El Guinardó   |
| Adress                                                                | Not available |
| Size                                                                  | 65,00m2       |
| Floor                                                                 | 2             |
| Status                                                                |               |
| Price                                                                 | 295.000€      |
| Price/m2                                                              | 4.538,46€     |
| Monthly rent                                                          | 0,00€         |
| Yearly rent                                                           | 0,00          |
| Yield                                                                 | 0,00%         |
| Rooms                                                                 | 1             |
| Created in                                                            | December 2022 |
| Year of<br>construction                                               | 2022          |
| Emission class<br>B                                                   |               |
| Energy certificate<br>B                                               |               |
| Property's condition <ul> <li>Brand new</li> <li>Excellent</li> </ul> |               |
| Interior<br>• Air conditioning<br>• Unfurnished                       |               |
| Kitchen<br>• Open plan                                                |               |
| Building<br>• Lift                                                    |               |